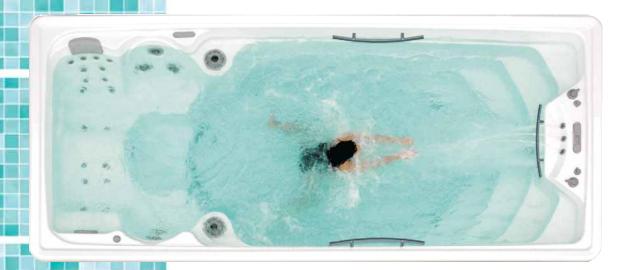

With the Amazon spa you will not have to go anywhere; you can enjoy a swimming session followed by a relaxing jacuzzi in the comfort of your own home.

The bathing area is accessible from both sides, meaning it can be easily installed in your home.

It is equipped with a filter system made up of two floating pre-filters, which will enable you to set the level of the water. In addition, a water current from 5 turbo jets will allow you to swim counter-current and keep fit in your own spa.

The hydrotherapy area is made up of a lounger and two ergonomic seats carefully designed for maximum comfort.

With dimensions of 5 x 2.3 metres, the spa s generous measurements and special design make it possible to swim comfortably, so that it is not only a place for leisure and relaxation, but also for sport.