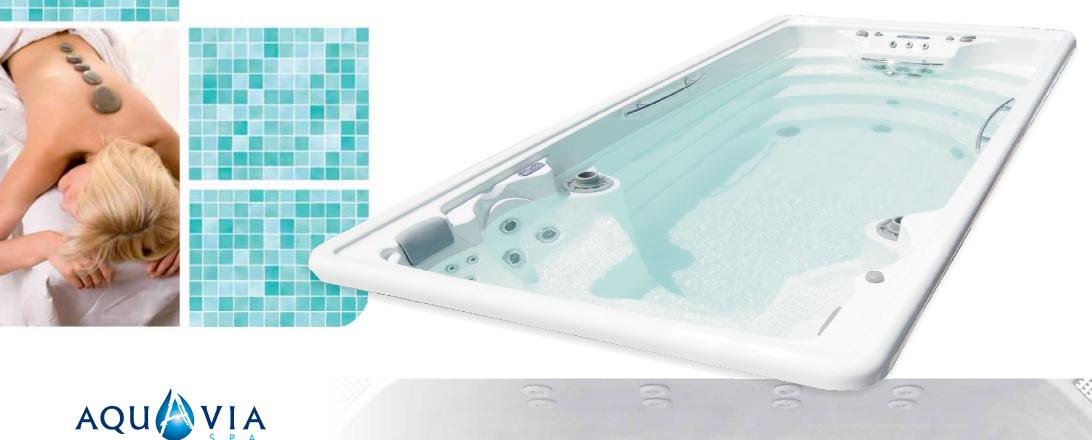

With the Amazon spa you will not have to go anywhere; you can enjoy a swimming session followed by a relaxing jacuzzi in the comfort of your own home.

The bathing area is accessible from both sides, meaning it can be easily installed in your home.

The hydrotherapy area is made up of a lounger and two ergonomic seats carefully designed for maximum comfort.

With dimensions of 5 x 2.3 metres, the spa s generous measurements and special design make it possible to swim comfortably, so that it is not only a place for leisure and relaxation, but also for sport.