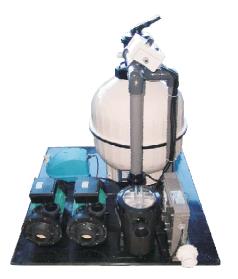

| Swimspa Compact Kit           | Code 41849       |
|-------------------------------|------------------|
| Filter                        | Ø 500            |
| Filtration pump               | 0,60 KW          |
| Massage pump (P1)             | 2 x 2,5 KW       |
| Air blower                    | 0,9 KW           |
| Standard heater power         | 3 KW             |
| Ozonator                      | Yes              |
| Buttons / Control             | Digital panel    |
| Power requirement Low Amp (W) | 6.512W           |
| Power requirement (A)         | 23,8 A           |
| Voltage                       | 230 V / 400 V II |